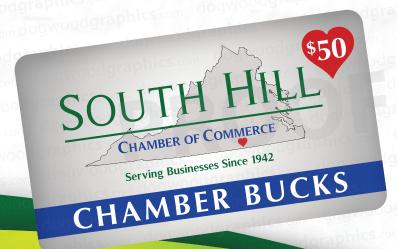

#### **COMPLIMENTARY CHAMBER BUCKS**

DISTRIBUTED ANNUALLY TO QUALIFYING MEMBERS

#### What are Chamber Bucks?

#### "CHAMBER BUCKS"

Chamber bucks are specialty gift cards redeemable at any participating Chamber business.

They may be purchased at the Chamber Office.

These make great employee incentives, client thank you, and appreciation gifts!